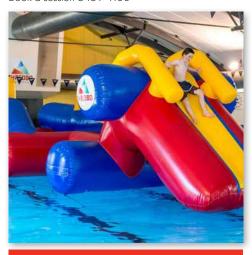

### Facilities include:

- 50m and 25m heated pool
- Waterslide 12-6pm daily
- Mission Inflatable 12-6pm daily during winter
- Fully equipped weights gym
- Indoor sports hall basketball, table tennis, soccer
- Squash court
- Bouldering wall