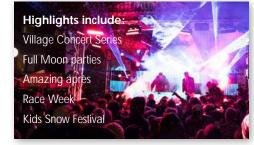

## EVENT FULL WINTER .

Thredbo is number one for winter fun and this season there is a packed program of events that are sure to fire up your holiday.

### WEEKLY EVENTS

Fireworks and Flare Run - every Saturday evening on and over the Supertrail at dusk. Free Twilight Riding - Thursday night 4.30 -

7.00pm with an intermission for the Kids Flare Run. **Kids Flare Run and Family Entertainment** 

- every Thursday on Friday Flat.

For a full rundown of events visit: thredbo.com.au/events